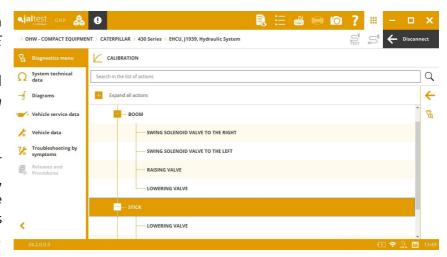

### **CATERPILLAR**

- ⊕ **EHCU** hydraulic system for **400 Series** (on SAE J1939).
- **SCM** steering control system for **400 Series** (on SAE J939).

MCM central computer for **D Series** (on SAE J1939), calibrations of the implement control valves and automatic calibrations.