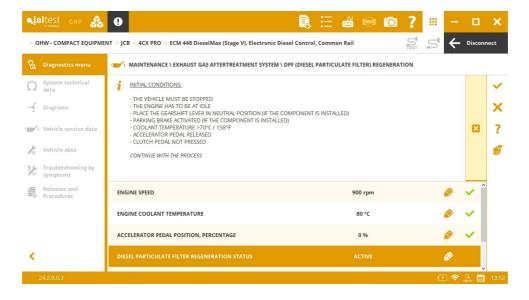

It is important to note the development of new advanced actions such as the exhaust gas aftertreatment system checks in the **DieselMax 448** engine control system in **JCB STAGE V** engines. This system is available for STATIONARY ENGINE and other brands such as **BUCHER**.

**JCB** 

⊕ DIESELMAX 448 (on J1939) engine control system for Stage V engines.