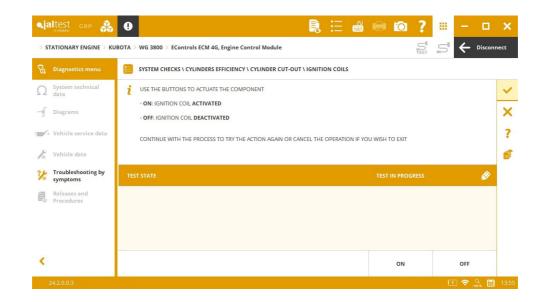

### **KUBOTA**

**ECONTROLS ECM 4G** (on SAE J1939) engine control system, actuations, checks and maintenance services.