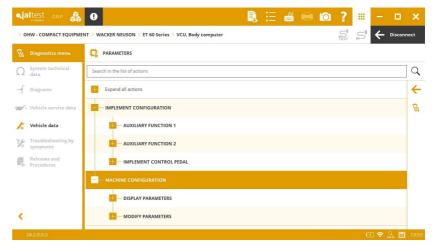

### WACKER NEUSON

(on SAE J1939) instrument cluster for compact wheel loaders.

**VCU** (on SAE J1939) central computer for compact excavators, implement and machine configurations.