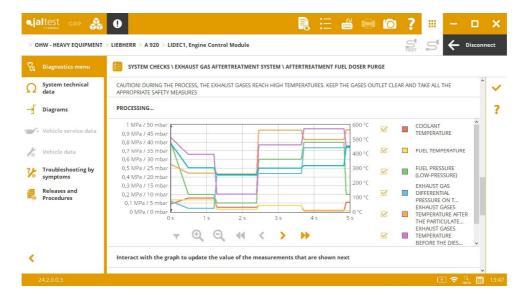

It is important to note the development of new advanced actions such as the exhaust gas aftertreatment system checks in the **DieselMax 448** engine control system in **JCB STAGE V** engines. This system is available for STATIONARY ENGINE and other brands such as **BUCHER**.

**JCB** 

⊕ DIESELMAX 448 (on J1939) engine control system for Stage V engines.