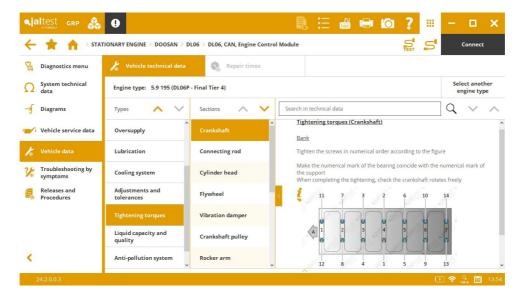

# STATIONARY ENGINE

Overall, technical data included in new **DOOSAN** engine types.