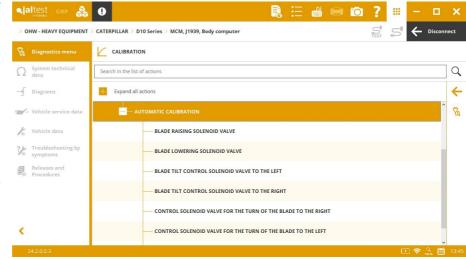

MCM (on SAE J1939) central computer for **D Series**, new calibrations.

### **CATERPILLAR**

- ⊕ **EHCU** hydraulic system for **400 Series** (on SAE J1939).
- **SCM** steering control system for **400 Series** (on SAE J939).

MCM central computer for **D Series** (on SAE J1939), calibrations of the implement control valves and automatic calibrations.