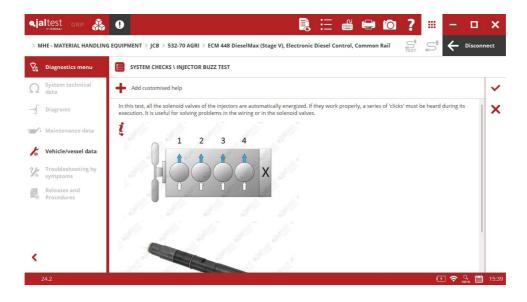

### **JCB**

 JCB Stage V 448 ECM engine control system for telescopic handlers of internal combustion that includes checks, parameters and maintenance services.

**JLG** 

**DEUTZ EMR5 – EDC MD1** engine control system for lift platforms, checks.