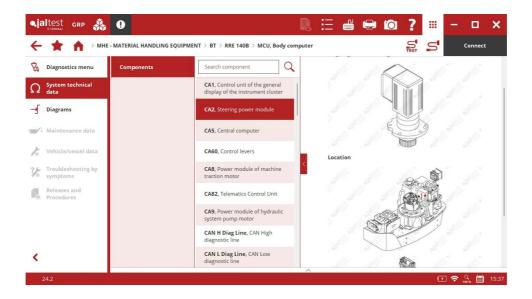

# DIAGNOSTICS AND SYSTEMS

BT

Wiring diagram configurations of the MC central computer for models of Levio Series and Staxio Series families.

Wiring diagram configurations of the **MCU** central computer for models of the **Reflex Serie B** family.