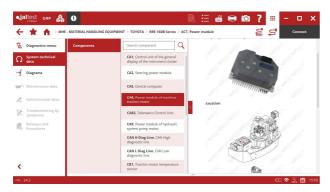

#### **TOYOTA**

Wiring diagram configurations in **ACT** and **ACH** power modules for models of the **Reflex Serie B** family.