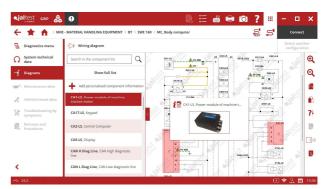

# DIAGNOSTICS AND SYSTEMS

BT

Wiring diagram configurations of the MC central computer for models of Levio Series and Staxio Series families.

Wiring diagram configurations of the **MCU** central computer for models of the **Reflex Serie B** family.