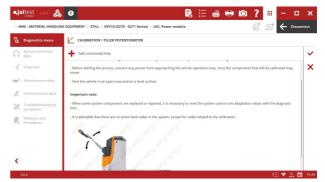

### **STILL**

MCU central computer for first generation Rx50 electric forklifts.

VR servo hydraulic control system for electric forklifts, checks and parameters.

LAC power module for pallet jacks and stackers, actuations, parameters, maintenance services and calibrations.