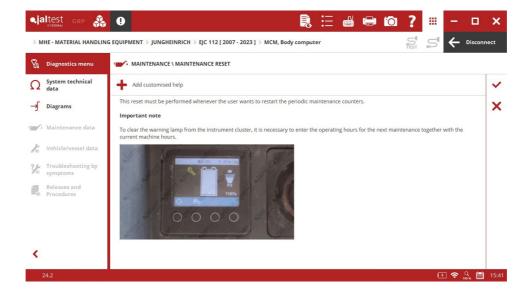

#### **JUNGHEINRICH**

• MCM central computer for retractable forklifts.

MCM central computer for stackers in models from 2018 onwards, maintenance reset in EJC Series, ERC Series and ERD Series families.