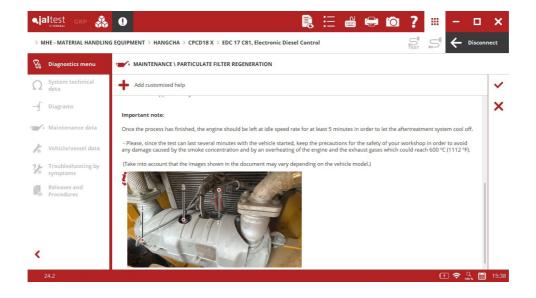

### **HANGCHA**

• **EDC** engine control system in forklifts of internal combustion that includes the Diesel Particulate Filter regeneration.