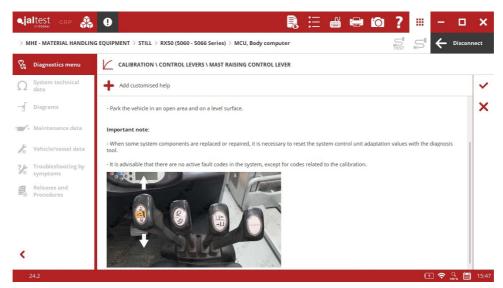

**MCU** central computer for second generation **Rx50** electric forklifts, checks, parameters and calibrations.