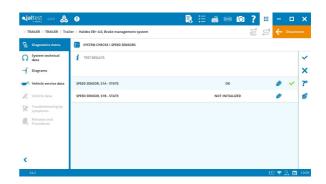

#### **HALDEX**

**Haldex EB+ 4.0** EBS brake control system, air leakage test of the system and speed sensor check.

#### **WABCO**

Wabco EBS E brake control system, new events in the operation data.