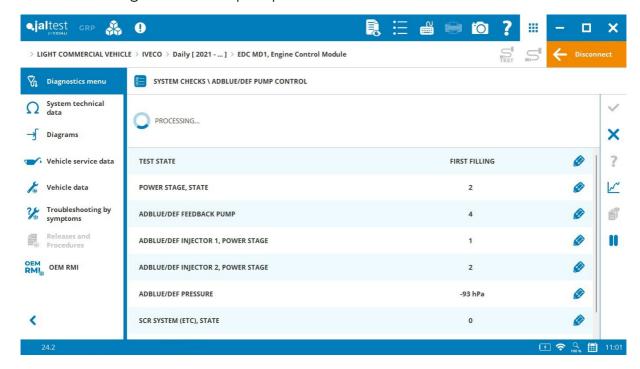

#### **IVECO**

**EDC MD1** engine control system in **Daily [2021 - ...]** models. AdBlue/DEF system checks such as the dosing test and the pump control check.