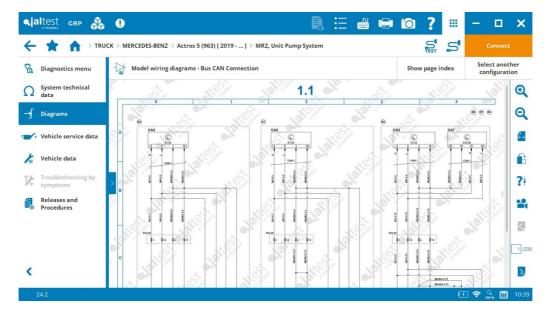

#### **MERCEDES-BENZ**

MR2 engine control system, AdBlue/DEF dosing check in variants of the **Euro 5** system of models outside Europe.

New technical information in diagrams by model of the brand, in addition, new diagrams by model in Actros 4, Actros 5, Antos (963), Arocs (964) and Arocs 5 (964) models.