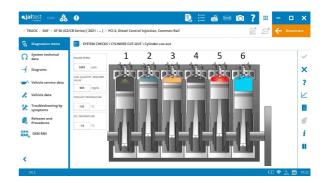

#### DAF

ECS-DC6 engine control system in the LF E6 model, Freeze Frame Data (FFD).

Measurement graphic representation in an interactive SYSTEM DISPLAY in **XF** models in the main systems: