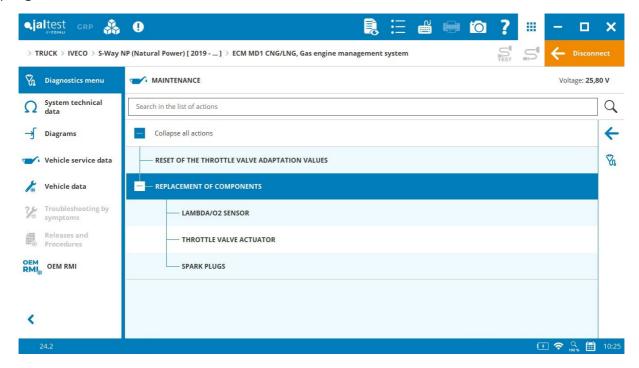

#### **IVECO**

**ECM MD1 CNG/LNG** engine control system in **S-Way NP, X-Way NP** models, replacement of components such as the Lambda sensor, the throttle valve and the spark plugs.

New technical information in diagrams by model of the brand, in addition, new diagrams by model in **Eurocargo Euro 6, X-Way NP (Natural Power), T-Way, Eurocargo MY2015 CNG and Eurocargo Euro 6-E** models.

Information available with the subscription of the new technical information module 'Jaltest INFO Plus'.