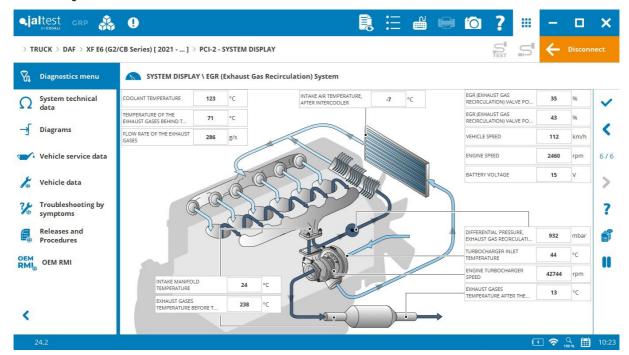

#### DAF

ECS-DC6 engine control system in the LF E6 model, Freeze Frame Data (FFD).

Measurement graphic representation in an interactive SYSTEM DISPLAY in **XF** models in the main systems: