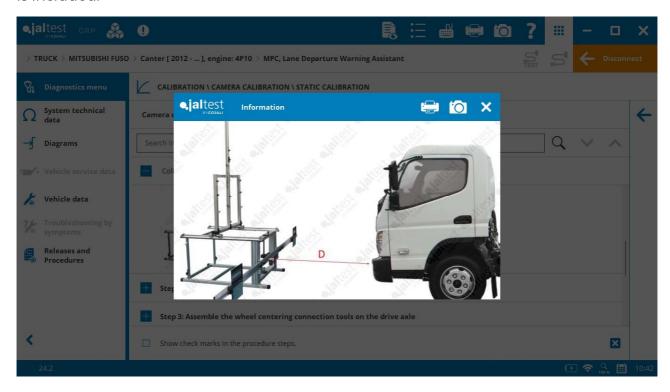

#### **MITSUBISHI FUSO**

**ADAS MPC** lane departure control system in **Canter Euro 6** models, static camera calibration. In addition, a new **Jaltest Tools** reference of the calibration target 50001024 is included.