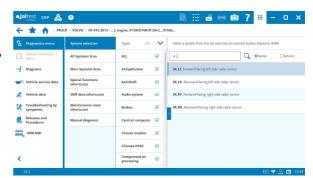

#### DAF

ECS-DC6 engine control system in the LF E6 model, Freeze Frame Data (FFD).

Measurement graphic representation in an interactive SYSTEM DISPLAY in **XF** models in the main systems: