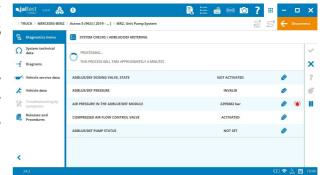

#### **MERCEDES-BENZ**

MR2 engine control system, AdBlue/DEF dosing check in variants of the **Euro 5** system of models outside Europe.

New technical information in diagrams by model of the brand, in addition, new diagrams by model in Actros 4, Actros 5, Antos (963), Arocs (964) and Arocs 5 (964) models.