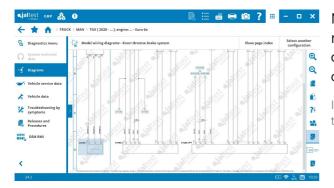

#### **MERCEDES-BENZ**

MR2 engine control system, AdBlue/DEF dosing check in variants of the **Euro 5** system of models outside Europe.

New technical information in diagrams by model of the brand, in addition, new diagrams by model in Actros 4, Actros 5, Antos (963), Arocs (964) and Arocs 5 (964) models.