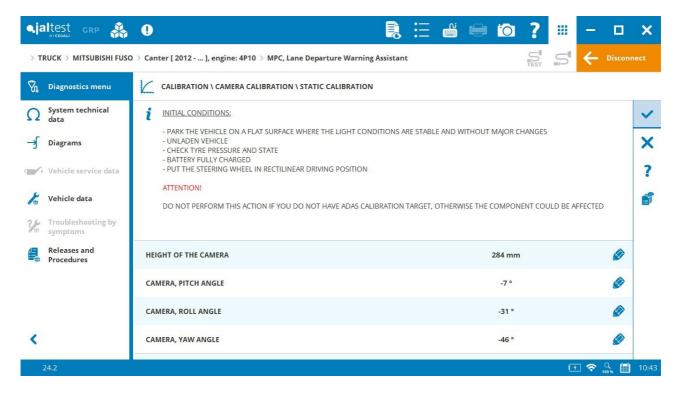

#### **MITSUBISHI FUSO**

**ADAS MPC** lane departure control system in **Canter Euro 6** models, static camera calibration. In addition, a new **Jaltest Tools** reference of the calibration target 50001024 is included.