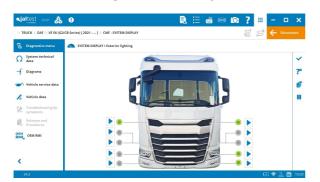

#### DAF

ECS-DC6 engine control system in the LF E6 model, Freeze Frame Data (FFD).

Measurement graphic representation in an interactive SYSTEM DISPLAY in **XF** models in the main systems: