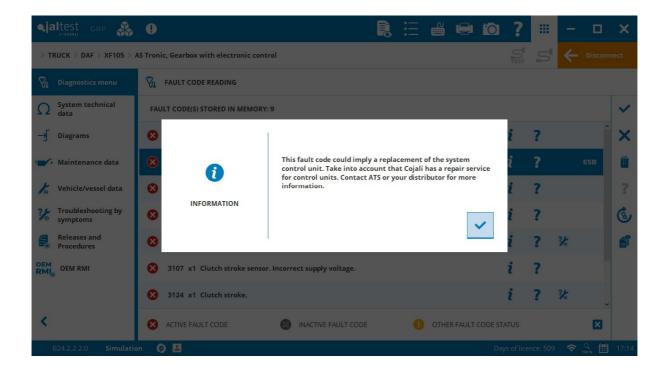

#### DAF

ECS-DC6 engine control system in the LF E6 model, Freeze Frame Data (FFD).

Measurement graphic representation in an interactive SYSTEM DISPLAY in **XF** models in the main systems:

## Others

- Sending of files attached to the diagnostics report by e-mail.
- Indications in the fault codes with control unit repair service at COJALI through Jaltest ESB.