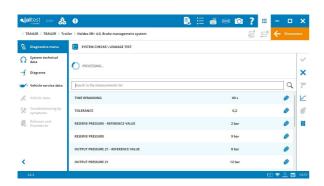

#### **HALDEX**

**Haldex EB+ 4.0** EBS brake control system, air leakage test of the system and speed sensor check.