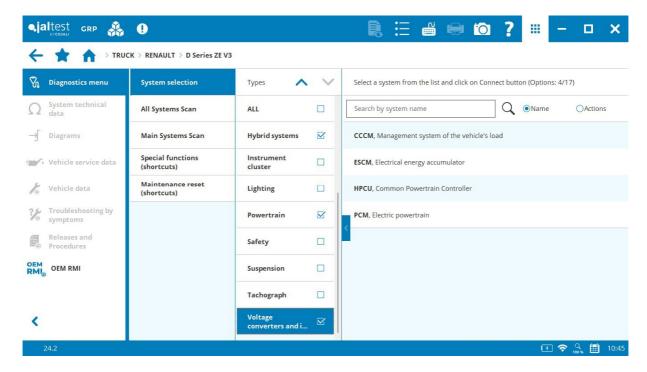

#### **RENAULT**

In vehicles with V3 technology:

Systems for models of electric vehicle.

**ESCM** (Energy Storage Control Module)

**EVCM** (Electromobility Vehicle Control Module)

**PCM** (Powertrain Control Module)

**CCCM** (Combined Charging system Control Module)

**HPCU** (Hybrid Powertrain Control Unit)