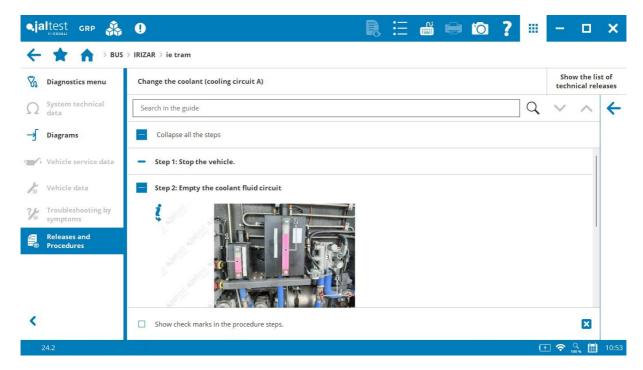

#### **IRIZAR**

New guides and procedures in electric vehicles such as the antifreeze fluid replacement or the insulation and connection check.

Fault code clearance in **DICO**, **Inverter 1** and **Inverter 2** electrical part control systems of **ie bus, ie tram** electric models.