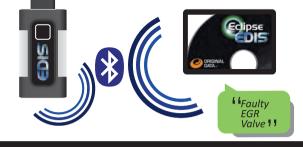

Modern vehicles are packed full of modules - continuously monitoring themselves and reporting their status.

The first indication of a vehicle problem is often a warning light on the dashboard

Our kit allows you to diagnose and fix the problem.

#### Bluetooth or USB communication

EDIS communicates with your computer using convenient wire-free Bluetooth or ultra reliable USB.