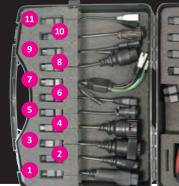

programs - like a normal office PC

Run vour usual

Eclipse EDIS® Truck & Trailer Cable Kit Contents

| 12 Pin Renault      | 8  | Mercedes Vito     | 15 | lveco Daily      |
|---------------------|----|-------------------|----|------------------|
| 30 Pin Iveco        | 9  | 3 Pin Fiat        | 16 | Knorr Bremse     |
| 37 Pin MAN          | 10 | 14 Pin Mercedes   | 17 | Deutsch/Allison  |
| 12 Pin MAN          | 11 | 2+2 Pin VAG       |    | Cummins          |
| 16 Pin Scania / DAF | 12 | 4 Pin Haldex      |    | Auxilliary Power |
| 8 Pin Volvo         | 13 | 7 Pin Knorr/Wabco | 19 | Knorr/Wabco IS   |
| Ford Vans           | 14 | Haldex EB+        |    |                  |
|                     |    |                   |    |                  |