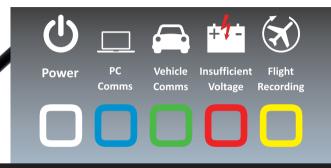

cense.

#### Light when and where you need it

When you're searching for the OBD socket there's no need to start out with a torch - EDIS has a super bright LED built right in to the OBD plug.



#### Bluetooth or USB communication

EDIS communicates with your computer using convenient wire-free Bluetooth or ultra reliable USB.

#### **Eclipse EDIS® Features**

- Multibrand and multi-environment diagnostics
- Quick connection to diagnostics systems
- Wireless Bluetooth or USB cable connection
- Updates available over the internet
- Compact, light and durable alloy construction
- Reading error codes saved in the ECU
- Deletion of errors saved in ECU
- Reading live data
- Graphic Live data parameters
- Adjustment
- Device and Actuator activation
- Programming/configuration of new components



#### **Unique Multi Colour Status Indicator**



#### Eclipse Testpad<sup>®</sup> ruggedised workshop Tablet PC

- Touchscreen operation
- Bluetooth<sup>®</sup> Class 1 communication
- Wi-Fi networking
- Remote assistance software included
- Rugged flight case
  - 240V power supply

programs - like a normal office PC

Run vour usual

Eclipse EDIS® Truck & Trailer Cable Kit Contents

#### **Unique Lifetime Hardware Warranty!**

EDIS hardware is guaranteed for as long as you maintain a continuous software updates contract. Lead, LED & internal battery

excluded.



## Our easist tool to use.

The one screen Vehicle setup page makes Eclipse EDIS<sup>®</sup> a fast and powerful performer.

lead



The data that EDIS uses is BOUGHT from vehicle manufacturers - not

reverse engineered from the