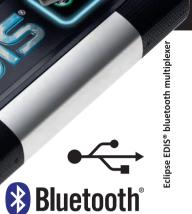

#### Bluetooth or USB communication

EDIS communicates with your computer using convenient wire-free Bluetooth or ultra reliable USB.